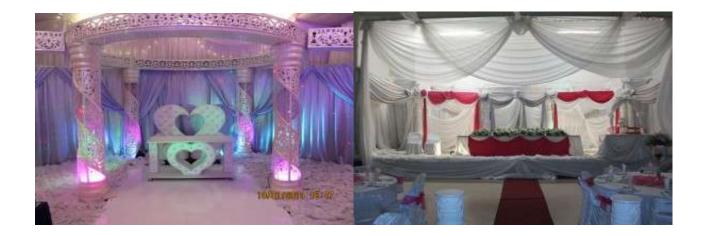

#### Wedding Package - 300 People

|      | Services                                               |
|------|--------------------------------------------------------|
| Hall | Ceiling White strip draping with fairy lighting        |
|      | Side wall white draping                                |
|      | Side wall white scallops on top                        |
|      | Colour Washers lighting                                |
| 3    | Options on stage (refer to image) Gold /Crystal/Garden |
| 2    | Big Ganesha                                            |
| Зрс  | Moroccan seating on stage/Hearteen/King& Queen         |
|      | Stage lighting                                         |
|      | Air conditioners                                       |
|      | Sound System with 1 Mike                               |

## Stage Deco