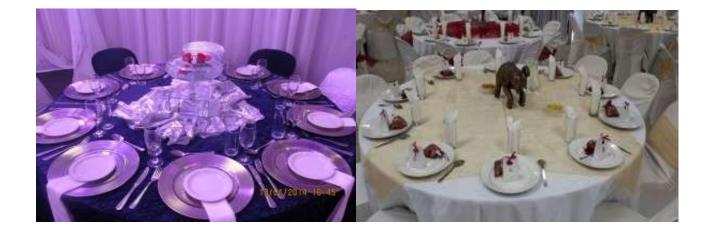

## Table Settings

|     | Settings                                                                 |
|-----|--------------------------------------------------------------------------|
| 30  | Centre piece, ladies/vase /crystal (depending on the stage)              |
| 30  | White table cloth and overlays – option on 3 colours for the overlays    |
| 300 | White chair covers and tie backs - option on 3 colours for the tie backs |
|     | Isle setting and red carpet                                              |
|     | Foyer draping and display and lighting + 2 tables                        |