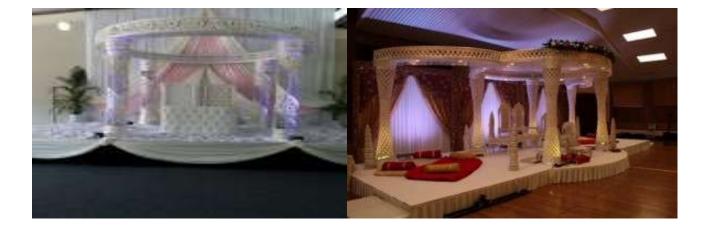

#### Wedding Package - 300 People

|      | Services                                               |
|------|--------------------------------------------------------|
| Hall | Ceiling White strip draping with fairy lighting        |
|      | Side wall white draping                                |
|      | Side wall white scallops on top                        |
|      | Colour Washers lighting                                |
| 3    | Options on stage (refer to image) Gold /Crystal/Garden |
| 2    | Big Ganesha                                            |
| Зрс  | Moroccan seating on stage/Hearteen/King& Queen         |
|      | Stage lighting                                         |
|      | Air conditioners                                       |
|      | Sound System with 1 Mike                               |

## Stage Deco