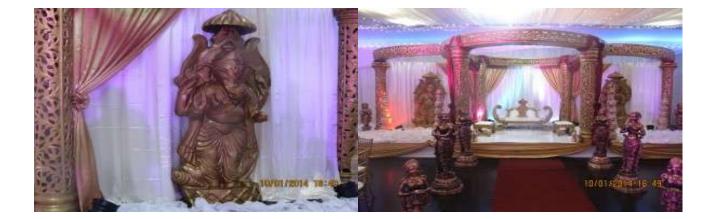

## Stage Deco

#### Wedding Package - 300 People

|      | Services                                               |
|------|--------------------------------------------------------|
| Hall | Ceiling White strip draping with fairy lighting        |
|      | Side wall white draping                                |
|      | Side wall white scallops on top                        |
|      | Colour Washers lighting                                |
| 3    | Options on stage (refer to image) Gold /Crystal/Garden |
| 2    | Big Ganesha                                            |
| Зрс  | Moroccan seating on stage/Hearteen/King& Queen         |
|      | Stage lighting                                         |
|      | Air conditioners                                       |
|      | Sound System with 1 Mike                               |