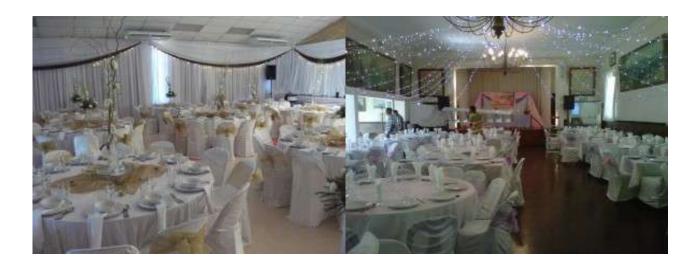

## Table Settings

|     | Settings                                                                 |
|-----|--------------------------------------------------------------------------|
| 30  | Centre piece, ladies/vase /crystal (depending on the stage)              |
| 30  | White table cloth and overlays – option on 3 colours for the overlays    |
| 300 | White chair covers and tie backs - option on 3 colours for the tie backs |
|     | Isle setting and red carpet                                              |
|     | Foyer draping and display and lighting + 2 tables                        |