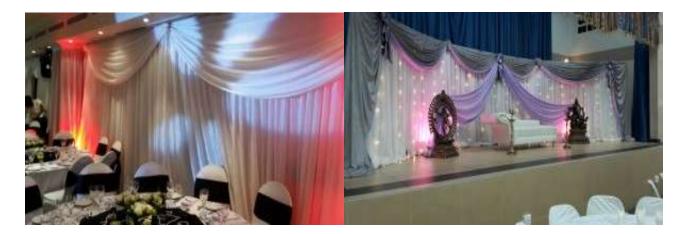

|     | Settings                                                                 |
|-----|--------------------------------------------------------------------------|
| 30  | Centre piece, ladies/vase /crystal (depending on the stage)              |
| 30  | White table cloth and overlays – option on 3 colours for the overlays    |
| 300 | White chair covers and tie backs - option on 3 colours for the tie backs |
|     | Isle setting and red carpet                                              |
|     | Foyer draping and display and lighting + 2 tables                        |

## Table Settings