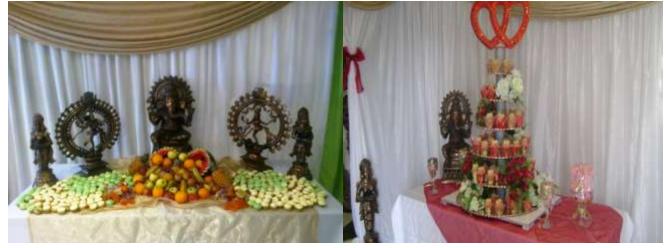

ting manned by waiters – on request |
|   | Serving by waiters to tables                  |

#### R25 000 (Twenty Five Thousand Rand ) for 300 people

The Bride and Bridegroom needs to provide the following – Wedding Garlands , Thali , Toe Ring , Wedding Ring and Bamboo stick(7 Knots)

Telegu and Hindi Wedding – to provide own Priest

NB: Any additional items that is required and is not in this package will be at an additional cost.

A fifty percent deposit is required to confirm a booking and the balance is required one month prior to the wedding , please note there is a cancellation fee of 30% of the entire amount.

For Further Inquiries you may Contact : Sidney – 0718596616 sidgovindsamy@gmail.com

## Table Settings











## Stage Deco













# The Fruit Display Is Optional