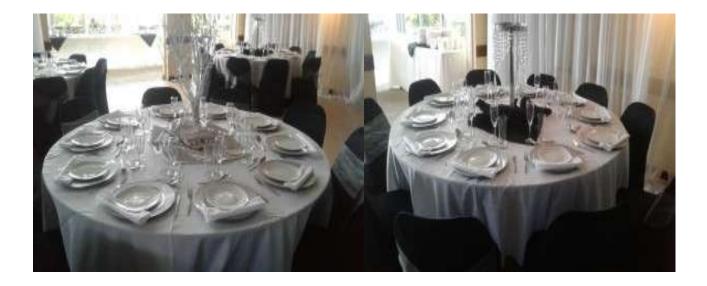

## Table Settings

|     | Settings                                                                 |
|-----|--------------------------------------------------------------------------|
| 30  | Centre piece, ladies/vase /crystal (depending on the stage)              |
| 30  | White table cloth and overlays – option on 3 colours for the overlays    |
| 300 | White chair covers and tie backs - option on 3 colours for the tie backs |
|     | Isle setting and red carpet                                              |
|     | Foyer draping and display and lighting + 2 tables                        |