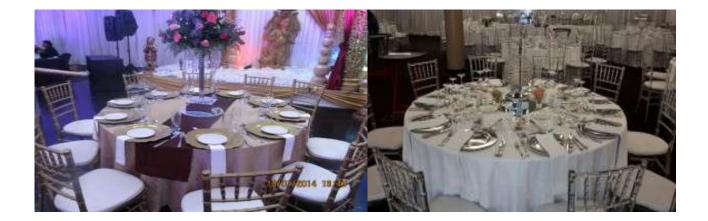

## Stage Deco

#### Wedding Package - 300 People

|      | Services                                               |
|------|--------------------------------------------------------|
| Hall | Ceiling White strip draping with fairy lighting        |
|      | Side wall white draping                                |
|      | Side wall white scallops on top                        |
|      | Colour Washers lighting                                |
| 3    | Options on stage (refer to image) Gold /Crystal/Garden |
| 2    | Big Ganesha                                            |
| Зрс  | Moroccan seating on stage/Hearteen/King& Queen         |
|      | Stage lighting                                         |
|      | Air conditioners                                       |
|      | Sound System with 1 Mike                               |