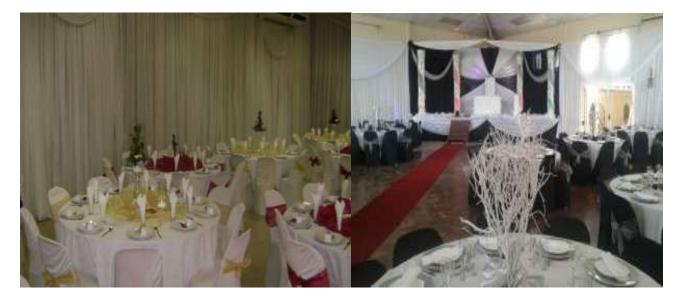

## Table Settings

|     | Settings                                                                 |
|-----|--------------------------------------------------------------------------|
| 30  | Centre piece, ladies/vase /crystal (depending on the stage)              |
| 30  | White table cloth and overlays – option on 3 colours for the overlays    |
| 300 | White chair covers and tie backs - option on 3 colours for the tie backs |
|     | Isle setting and red carpet                                              |
|     | Foyer draping and display and lighting + 2 tables                        |