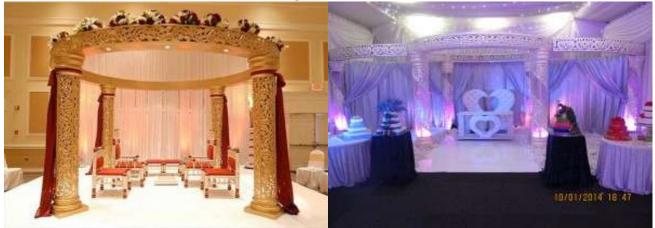

## Stage Deco

#### Wedding Package - 300 People

|      | Services                                               |
|------|--------------------------------------------------------|
| Hall | Ceiling White strip draping with fairy lighting        |
|      | Side wall white draping                                |
|      | Side wall white scallops on top                        |
|      | Colour Washers lighting                                |
| 3    | Options on stage (refer to image) Gold /Crystal/Garden |
| 2    | Big Ganesha                                            |
| Зрс  | Moroccan seating on stage/Hearteen/King& Queen         |
|      | Stage lighting                                         |
|      | Air conditioners                                       |
|      | Sound System with 1 Mike                               |