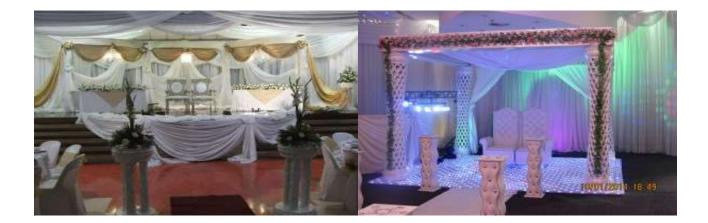

## Stage Deco

#### Wedding Package - 300 People

|      | Services                                               |
|------|--------------------------------------------------------|
| Hall | Ceiling White strip draping with fairy lighting        |
|      | Side wall white draping                                |
|      | Side wall white scallops on top                        |
|      | Colour Washers lighting                                |
| 3    | Options on stage (refer to image) Gold /Crystal/Garden |
| 2    | Big Ganesha                                            |
| Зрс  | Moroccan seating on stage/Hearteen/King& Queen         |
|      | Stage lighting                                         |
|      | Air conditioners                                       |
|      | Sound System with 1 Mike                               |